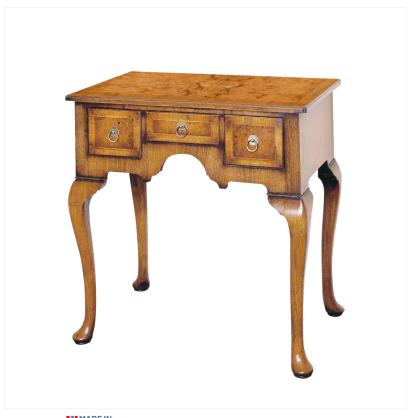

## WALNUT LOWBOY

MADE IN BRITAIN Proudly handmade at our workshops in Suffolk, England

Reference No: RL.17923 Height: 76cm / 30 inches Width: 74cm / 29 inches Depth: 48cm / 19 inches