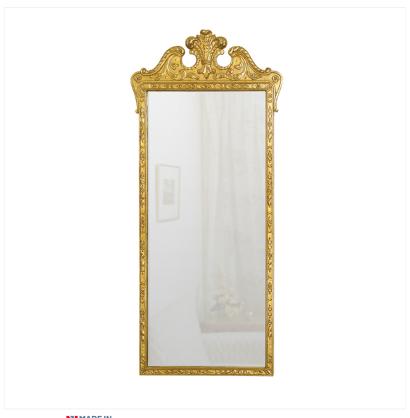

## GILT PIER MIRROR

MADEIN Proudly handmade at our workshops in Suffolk, England

Reference No: RL.135/A Height: 91cm / 36 inches Width: 42cm / 17 inches