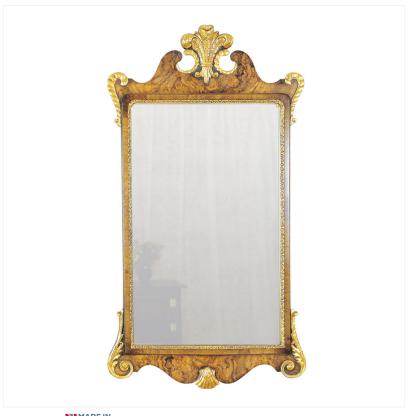

## WALNUT & GILT PIER MIRROR

Reference No: RL.110 Height: 96cm / 38 inches Width: 53cm / 21 inches