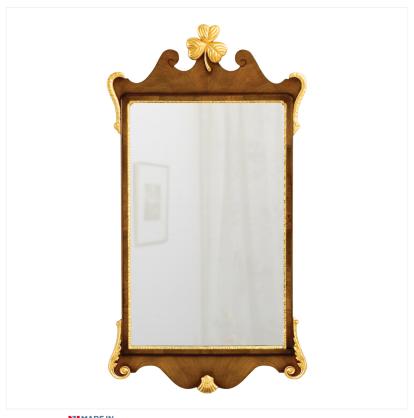

## WALNUT & GILT IRISH SHAMROCK MIRROR

MADEIN Proudly handmade at our workshops in Suffolk, England