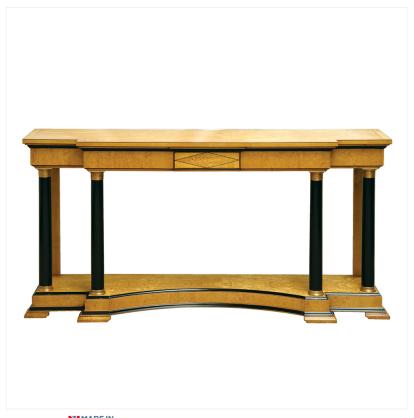

## KARELIAN BIRCH CONSOLE TABLE

MADEIN Proudly handmade at our workshops in Suffolk, England

Reference No: RL.23427/S-KB Height: 91cm / 36 inches Width: 178cm / 70 inches Depth: 46 cm / 18 inches