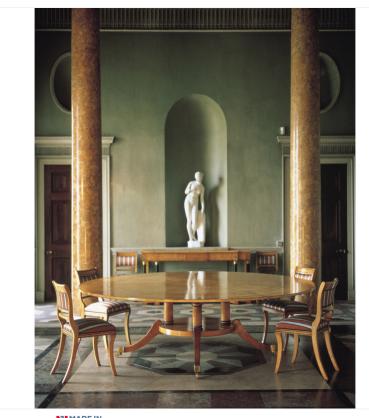

## KARELIAN BIRCH EXTENDING CIRCULAR TABLE

MADE IN Proudly handmade at our workshops in Suffolk, England

An impressive extending Dining Table with a marquetry border supported on a quatrefoil base with ebonised highlights.

Reference No: RL.19742/KBA1 Height: 77cm / 30 inches Diameter: Closed: 198cm / 78?

Open: 259cm / 102?