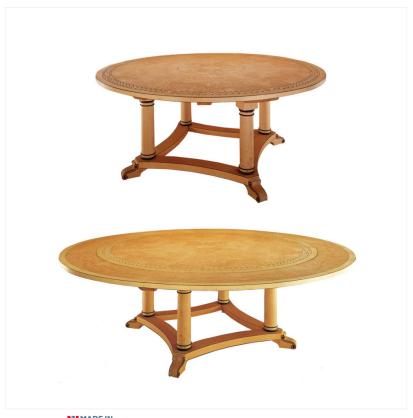

## KARELIAN BIRCH EXTENDING DINING TABLE

MADE IN BRITAIN Proudly handmade at our workshops in Suffolk, England

An impressive extending circular Dining Table with a finely detailed marquetry border. Ebonised details on the classically designed columnar base complete this beautiful table

Reference No: RL.23420/KB Height: 77cm / 30"

Diameter: Closed: 198cm / 78?

Open: 259cm / 102?