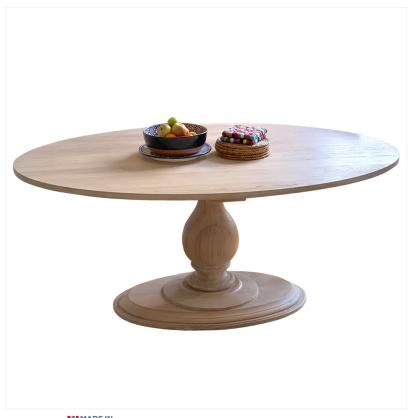

## OAK OVAL TABLE

MADEIN Proudly handmade at our workshops in Suffolk, England

A beautiful oak oval table, with turned column and shaped base.

1 available as seen in Superwhite