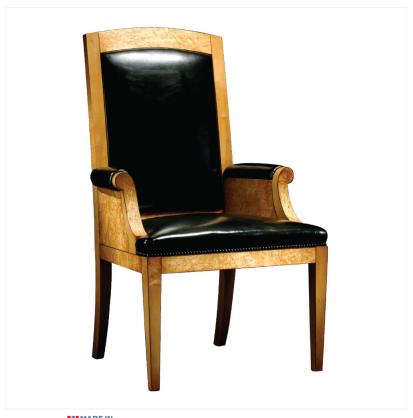

## KARELIAN BIRCH ARMCHAIR

MADE IN BRITAIN Proudly handmade at our workshops in Suffolk, England

A stylish Armchair using the finest of hides or in customers own material, this chair has a fine hand crafted frame in Karelian Birch finished with classical black detailing

Reference No: RL.24152 Height: 116cm / 46 inches Width: 74cm / 29 inches Depth: 65cm / 26 inches