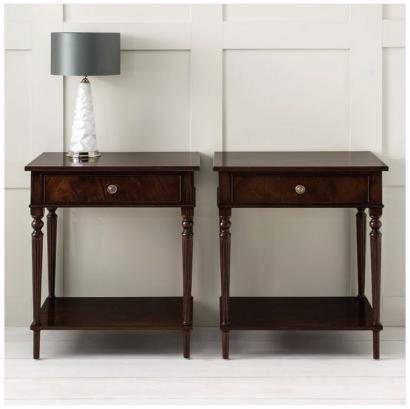

## MAHOGANY BEDSIDE TABLE

MADEIN Proudly handmade at our workshops in Suffolk, England

An elegant mahogany bedside table with turned and fluted legs.

Reference No: AM.701 Height: 75cm / 30 inches Depth: 50cm / 19 inches Width: 60cm / 23 inches