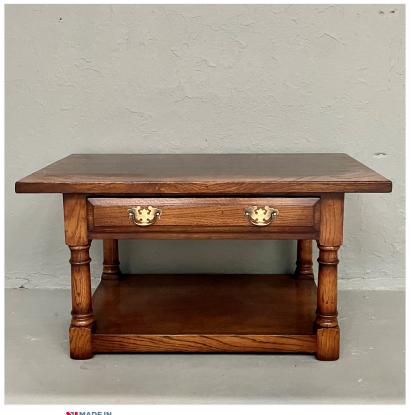

## OAK COFFEE TABLE

An attractive Oak coffee table featuring a long drawer of fielded panel construction, with traditional brass handles. This design has simple barrel-turned legs and a useful pot board below

## SOLD - 1 x available in 'T&G Standard'

Shown in 'T&G Standard'