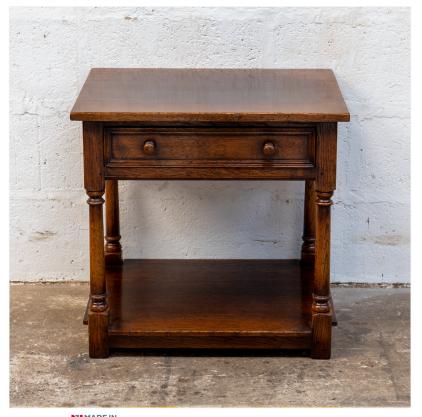

## OAK END TABLE

BRITAIN Proudly handmade at our workshops in Suffolk, England

An Oak end table with a practical drawer, raised upon simple turned legs and a useful pot shelf.