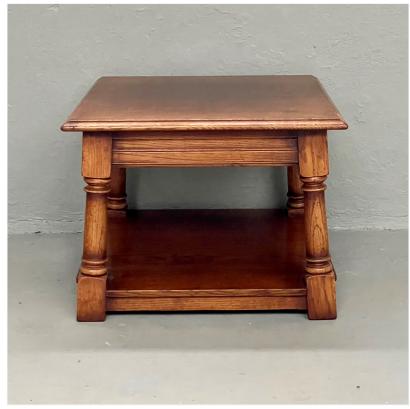

## OAK END TABLE

MADEIN Proudly handmade at our workshops in Suffolk, England

An attractive Oak End Table with splayed legs.

1 x Available in 'Renaissance'