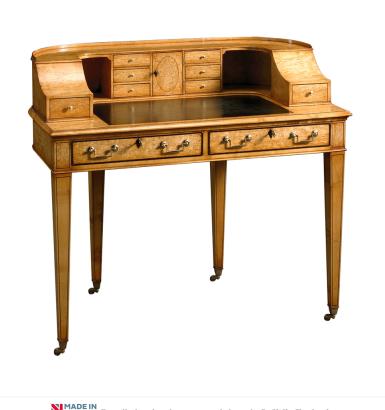

## KARELIAN BIRCH CARLTON HOUSE WRITING TABLE

The Carlton House Writing Table; a quintessentially English piece of furniture here transformed with beautifully contrasting inlays against the Karelian Birch timber all sitting on elegant tapered legs finished with finest brass castors.

Reference No: RL.24161 Height: 94cm / 37" Depth: 61cm / 24" Width: 107cm / 42"