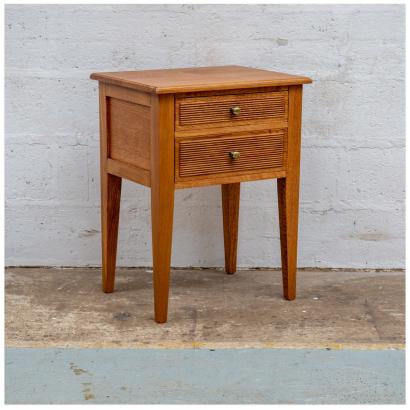

# OAK REEDED BEDSIDE TABLE

MADE IN BRITAIN Proudly handmade at our workshops in Suffolk, England

## Also available with 3 drawers.

Contemporary Oak bedside table featuring reeded graduated drawer fronts, finished with antique brass knobs.

Reference No: RL.25333/TL.2 Height: 75cm / 29.5 inches Width: 50cm / 19½ inches Depth: 40cm / 16 inches