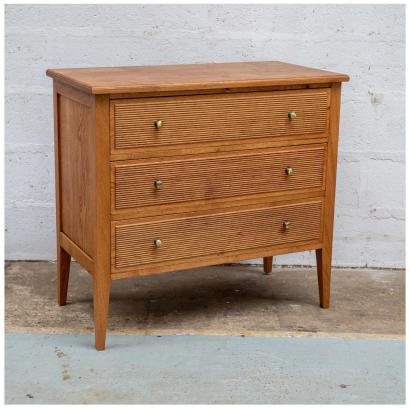

## OAK REEDED CHEST OF DRAWERS

MADE IN BRITAIN Proudly handmade at our workshops in Suffolk, England

Contemporary Oak Chest of Drawers featuring reeded drawer fronts, finished with antique brass knobs.

Reference No: RL.25335/TL.3 Depth: 50cm / 19.5 inches Height: 85cm / 33.5 inches Width: 100cm / 39.5 inches