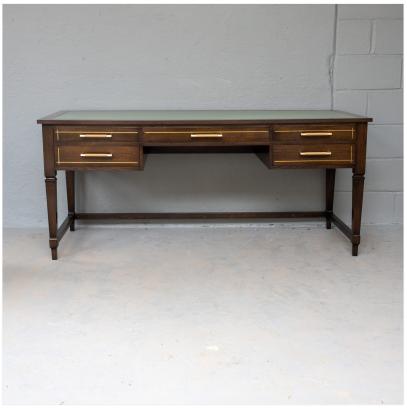

## THE RICHMOND OAK DESK

MADE IN BRITAIN Proudly handmade at our workshops in Suffolk, England

A well proportioned contemporary oak desk with a five-drawer configuration, brass inserts highlight the desk, finished with Jospeh Giles handles and a sage green leather hide top.

Finished in a dark 'Chelsea Oak'

Reference No: RL.25273/SG Height: 80cm / 31.5" Width: 101cm / 40" Depth: 51cm / 20"