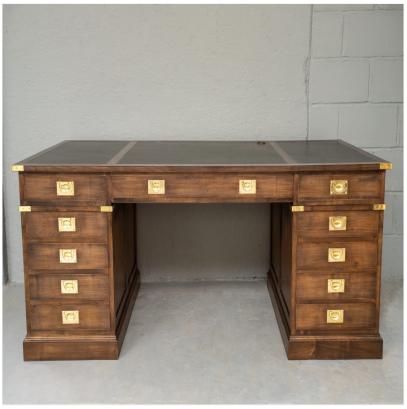

## OAK MILITARY STYLE DESK

MADE IN BRITAIN Proudly handmade at our workshops in Suffolk, England

Military-style oak desk compromising of 11 drawers, military-style brass drawer pulls, 3 paneled hide top, and brass corners.

Available with hide or solid wooden top.

Reference No: RL.25624 Depth: 90cm / 36in Height: 75cm / 29.5 inches Width: 180cm / 70 inches