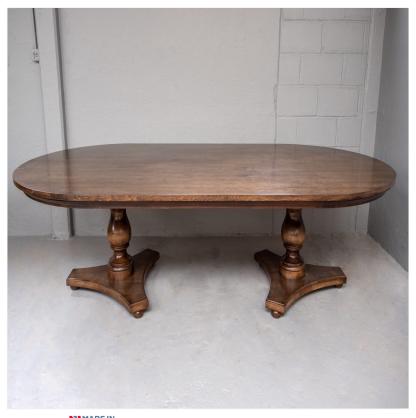

## SOLID OAK DOUBLE PEDESTAL TABLE

MADE IN Proudly handmade at our workshops in Suffolk, England

Solid oak oval Double Pedestal dining table featuring substantially turned pedestals sitting on a tripod base on bun feet.

Finished in 'Chelsea Oak + 2'

Reference No: RL.23580/A Height: 76cm / 30 in Length: 300cm / 118? Width: 150cm / 59"