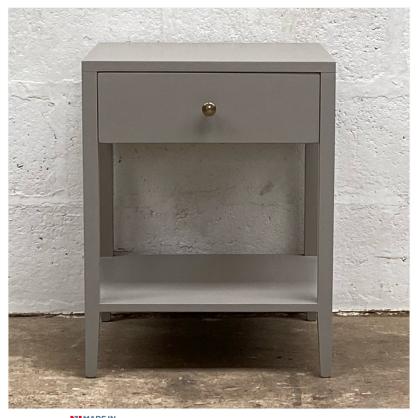

## 'THE FIFTY' PAINTED BEDSIDE TABLE

MADE IN BRITAIN Proudly handmade at our workshops in Suffolk, England

A well proportioned painted bedside cabinet, with a single drawer configuration.

The side panels are slightly set in from the legs, with an unpainted interior showcasing the natural oak underneath, tapered legs finish off the design elegantly.

Customers' choice of paint colour and finish.

Reference No: RL.26537 Depth: 45cm / 18 inches Height: 53cm / 21" Width: 38cm / 15?