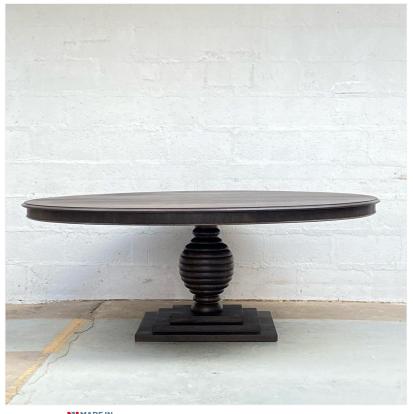

## OAK OVAL BEEHIVE DINING TABLE

MADE IN Proudly handmade at our workshops in Suffolk, England

A superb solid oak beehive table of oval design featuring a substantial beehive bulb, hand-turned here in our workshop.

Shown in black/chocolate finish.

Reference No: RL.25231 Width: 120cm / 48" Height: 75cm / 29.5 inches Length: 200cm / 79?