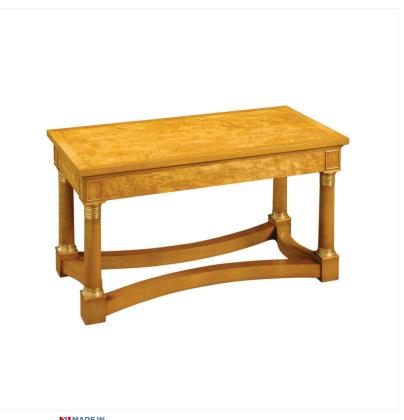

## KARELIAN BIRCH COFFEE TABLE

Column supports and detailing shown here without ebonising are complimented by the use of fine hand engraved brass collars. The sweeping underframe affords an understated elegance to this "Empire" Coffee Table.

Reference No: RL.22557/SKA Height: 48cm / 19" Width: 107cm / 42" Depth: 76cm / 30"