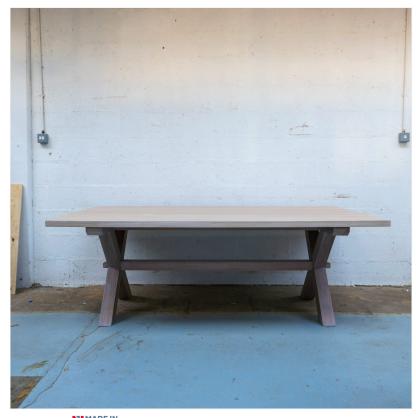

## X FRAME TRESTLE TABLE

MADE IN BRITAIN Proudly handmade at our workshops in Suffolk, England

A solid English oak trestle table, set on sturdy cross-framed legs.

Shown in Limed Oak finish.

Reference No: RL.25061/PC Height: 77cm / 30 inches Width: 112cm / 44in Length: 218.5cm / 86in