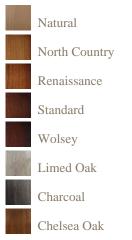

## Wood colours

#### Finishes

A finish is a very personal choice, one of our experienced sales team will discuss and advise on the best finish for your piece of furniture.

All finishes are hand applied to give the piece that extra high quality finish.