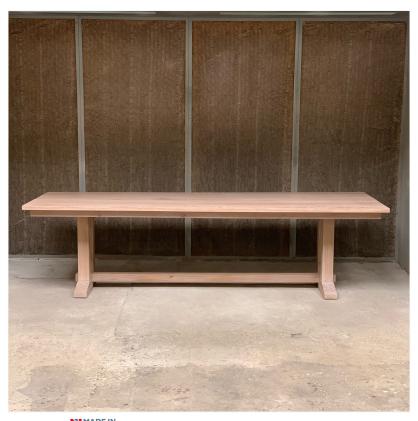

# OAK CONTEMPORARY TRESTLE TABLE

BRITAIN Proudly handmade at our workshops in Suffolk, England

# A fantastic solid English Oak dining table

Shown in a Limed Oak and Oiled finish.

 Reference No:
 RL.25266 Rev.B

 Height:
 75cm / 29.5 inches

 Length:
 280cm / 110in

 Width:
 120cm / 48"