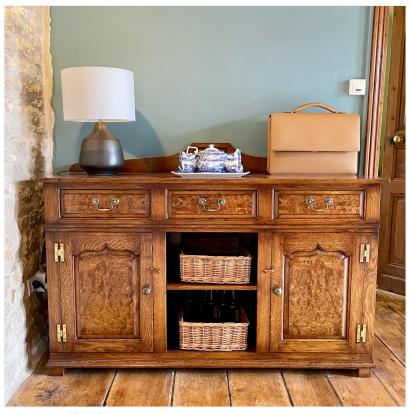

## OAK DRESSER BASE WITH BURR ELM PANELS AND DRAWERS

**MADE IN** Proudly handmade at our workshops in Suffolk, England

A beautiful take on our classic Welsh Dresser Base, highlighted with Burr Elm panels and drawers.

Finished in 'Renaissance'

Also available with a central wine rack RL.19855/BDM.WINE

Reference No: RL.19855/BDM.SHELF Depth: 78cm/30.7in Height: 84cm / 33in Width: 140cm / 55 inches