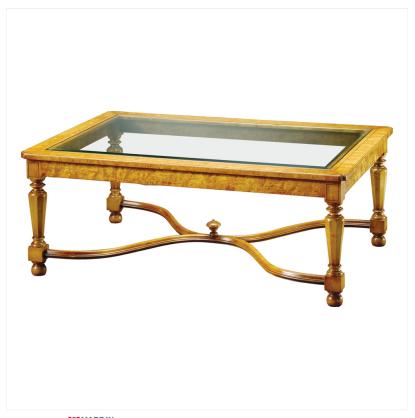

## KARELIAN BIRCH COFFEE TABLE WITH BEVELLED GLASS TOP

MADE IN BRITAIN Proudly handmade at our workshops in Suffolk, England

The superb "X" frame and finial of this Coffee Table are seen to advantage with the bevelled glass top but optionally the top can be made in Karelian Birch - all sitting above beautifully detailed octagonal shaped and tapered legs.

Reference No: RL.24276/KB Height: 48cm / 19 inches Width: 120cm / 47 inches Depth: 80cm / 31 inches