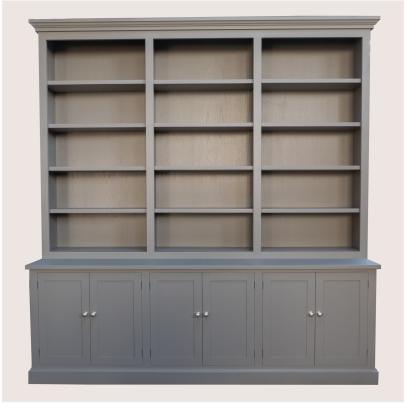

## 'THE FIFTY' PAINTED DRESSER AND RACK

MADE IN BRITAIN Proudly handmade at our workshops in Suffolk, England

A fantastic painted Dresser and Rack, with four adjustable shelves

Available in any colour and finish

Reference No: The Fifty Dresser and Rack

Depth: 55cm / 21 inches Height: 245cm / 98.5 inches Width: 230cm/90.5In