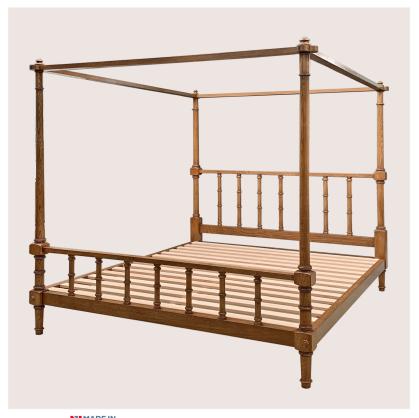

## OAK FOUR POSTER BED

MADEIN Proudly handmade at our workshops in Suffolk, England

A beautiful 4-poster bed with bamboo-style turnings, made in solid oak, available in any colour or finish.

Shown in Chelsea Oak, available in any finish.

Reference No: RL.25386 Height: 226cm / 89in Width: 180cm / 70 inches Length: 200cm / 79?