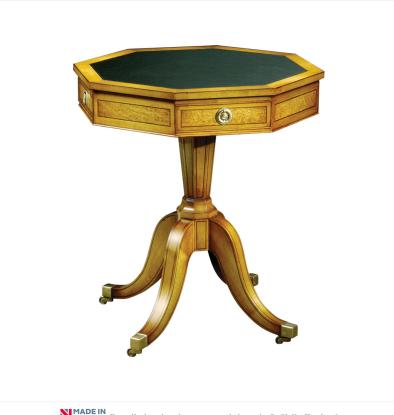

## KARELIAN BIRCH OCTAGONAL DRUM TABLE

This stylish octagonal Drum Table has a beautiful supporting stem with four swept legs below. Black inlaid detailing highlights the figured Karelian Birch panels and the top has a fine quality leather inset which can alternatively be Karelian Birch

Reference No: RL.22404/KB Height: 71cm / 28 inches Width: 61cm / 24 inches Depth: 61cm / 24 inches