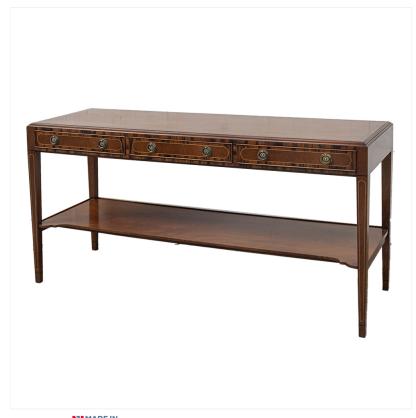

## MAHOGANY & ROSEWOOD SIDE TABLE

MADEIN Proudly handmade at our workshops in Suffolk, England

## 1 x Available as seen.

Width: 137 cm / 54 inches Depth: 46 cm / 18 inches Height:  $73 \text{cm} / 28\frac{1}{2}$  inches