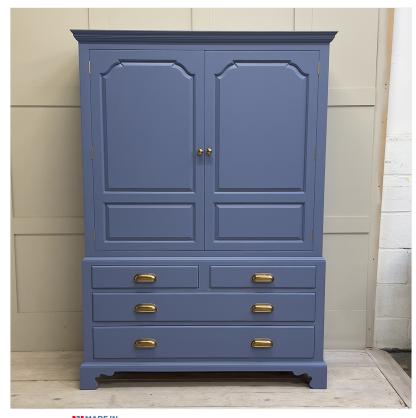

## Painted Welsh cupboard with soft close drawers

You can choose to have the top section with either shelves or a brass hanging rod for clothes.

Reference No: RL.21872 - SALE Height: 190cm / 75 inches Width: 135cm / 53 inches Depth: 55cm / 21 inches