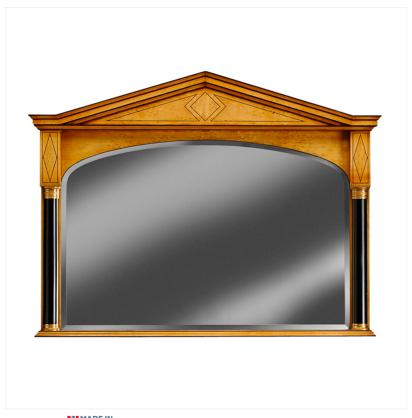

## KARELIAN BIRCH LANDSCAPE MIRROR

MADE IN BRITAIN Proudly handmade at our workshops in Suffolk, England

This superb Mirror echoes the fine details of the console below with ebonised columns and hand engraved brass collars. Empire style lozenge detail is complimented with a magnificent architectural pediment.

Reference No: RL.23564/D-KB Height: 99cm / 39 inches Depth: 10cm / 4 inches Width: 122cm / 48 inches