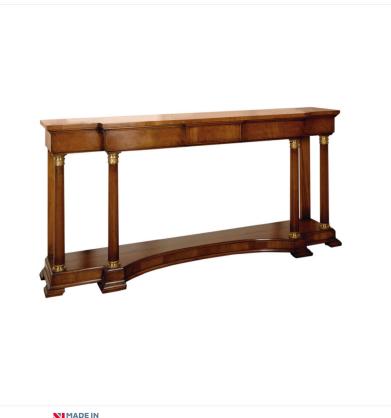

## MAHOGANY EMPIRE CONSOLE TABLE

**MADE IN** Proudly handmade at our workshops in Suffolk, England

A superb Mahogany Empire style Side Table with fine columns having Corinthian capitals cast in solid brass with hand engraving. These flank the stepped and swept base and breakfront top