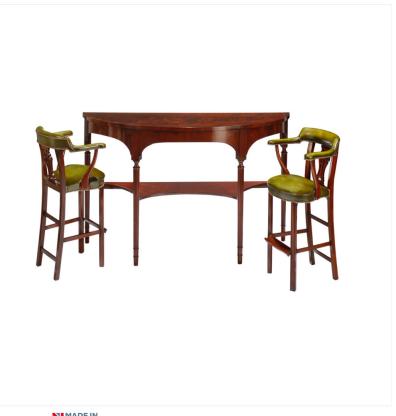

## MAHOGANY BAR TABLE

Reference No: RL.24620/A Height: 112cm / 44 Depth: 66cm / 26 Width: 198cm / 78