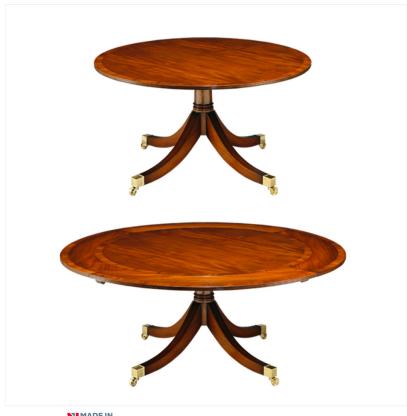

## MAHOGANY EXTENDING CIRCULAR TABLE

This superb and versatile Mahogany circular table of the Georgian style has an extending crossbanded top and stands on a substantial classical base with the finest brass feet and castors.

Reference No: RL.19500/A Height: 77cm / 30in Diameter: 152cm – 60in Ext to: 198cm – 78in