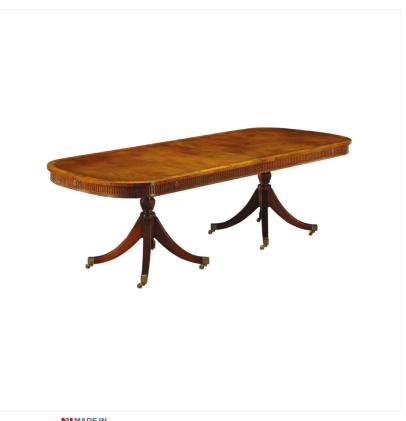

## MAHOGANY DINING TABLE

A substantial double pedestal Dining Table in Mahogany, this piece has a deep apron with fluting and applied paterae. The top is crossbanded and sits above vase carved and fluted pedestals finished with solid brass capped feet and castors.

Reference No: RL.18256/A Height: 77cm / 30" Length: 269cm / 106" Width: 114cm / 45"