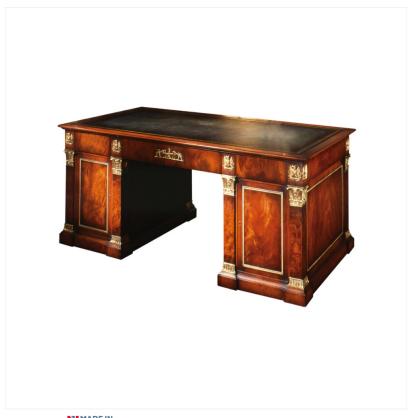

## MAHOGANY KNEEHOLE DESK

MADE IN BRITAIN Proudly handmade at our workshops in Suffolk, England

This superb Mahogany "Empire" twin pedestal Kneehole Desk is carefully hand crafted with details faithful to the period. Finely cast capitals and gilded brass embellishments adorn the square columnar supports and the flame Mahogany panels are fielded with fine 24ct gilded hand carved mouldings. The desk can be configured to take computer systems using hidden channels for wiring. The top in this example is finished with the finest quality gold-tooled leather.