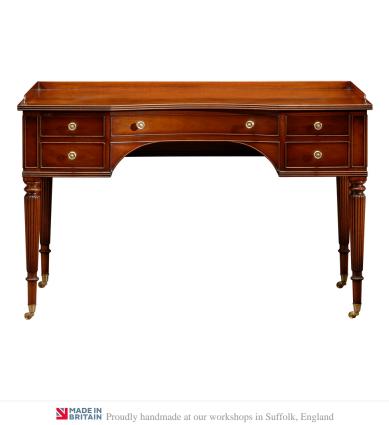

## MAHOGANY DRESSING TABLE / LADIES DESK

This Mahogany Dressing Table or Ladies Desk is in the famous Lancastrian "Gillows" design. The simple lines flow across the convex curved front and kneehole and the fluted tapering legs are finished with fine solid brass castors. The five-drawer arrangement below the galleried top is fitted with a secret drawer.