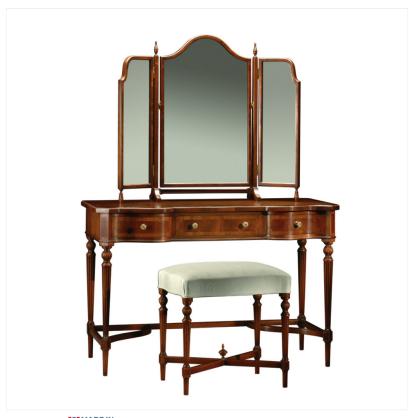

## MAHOGANY DRESSING TABLE, DRESSING STOOL & FREESTANDING TRIPLE MIRROR

MADE IN BRITAIN Proudly handmade at our workshops in Suffolk, England

This fine serpentine fronted Dressing Table has crossbanded drawers and fluted and tapered legs and an optional Triple Mirror. The Mahogany Dressing Stool also has matching legs and a cross stretcher under frame.

Reference No: Height Width Depth

**RL.23535** Dressing table 74cm / 29 inches 122cm / 48 inches 53cm / 21 inches

**RL.23536** Dressing Stool 46cm / 18 inches 50cm / 20 inches 38cm / 15 inches

**RL.16284** Mirror 76cm / 30 inches 53cm / 21 inches 20cm / 8 inches

Reference No: Dress table RL.23535, Mirror RL.16284, Stool RL.23536