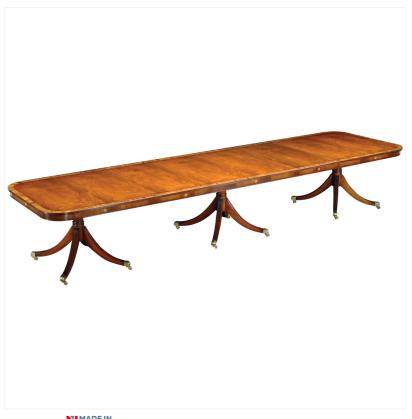

## MAHOGANY DINING TABLE

A substantial three pedestal Mahogany Dining Table, extending to 16 feet, this has a wide crossbanded detail to the reeded edge top and inlaid motifs to the apron below. The reeded pedestals are finished with fine solid brass castors.

Reference No: RL.23220/TE Height: 79cm / 31" Width: 122cm / 48" Length: 366cm / 144? Extended: 488cm / 192?