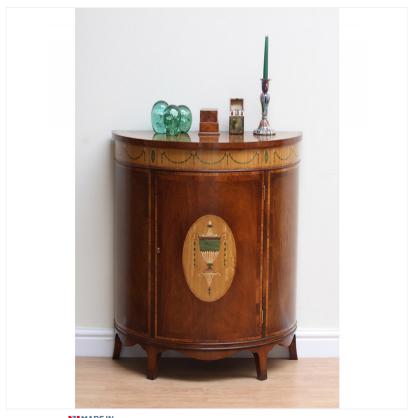

## MAHOGANY COMMODE

MADE IN BRITAIN Proudly handmade at our workshops in Suffolk, England

A superb bow fronted Mahogany and Satinwood Marquetry Commode. Of a C18th design, this Commode is richly embellished with fine marquetry detail including a central classical urn panel and a deep frieze border of swag design. The shaped apron and splay feet complete this authentic design.

Reference No: RL.19951/A

Height: 91cm / 36? Width: 84cm / 33" Depth: 43cm / 17"