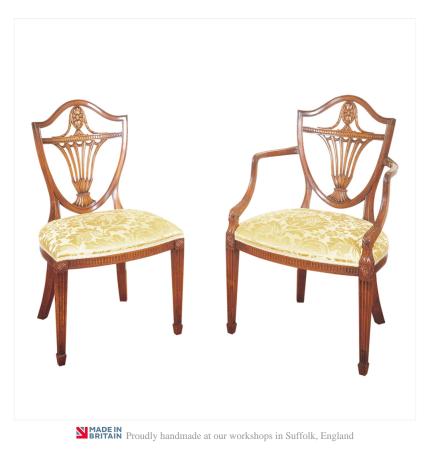

## MAHOGANY HEPPLEWHITE CHAIR

Mahogany Heppelwhite style chairs with a superb hand crafted shield back.. The fluted front rail and tapered legs with paterae and carved armrests on the armchair are all true to the original design.