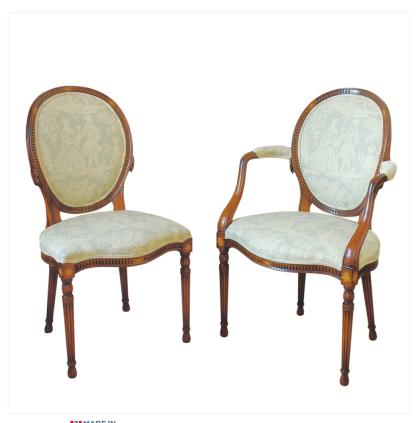

## MAHOGANY HEPPLEWHITE CHAIR

MADEIN Proudly handmade at our workshops in Suffolk, England