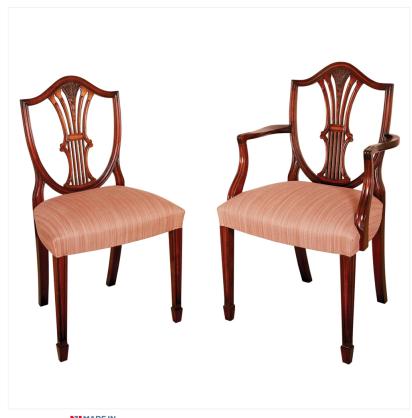

## MAHOGANY HEPPLEWHITE SHIELDBACK CHAIR

MADEIN Proudly handmade at our workshops in Suffolk, England