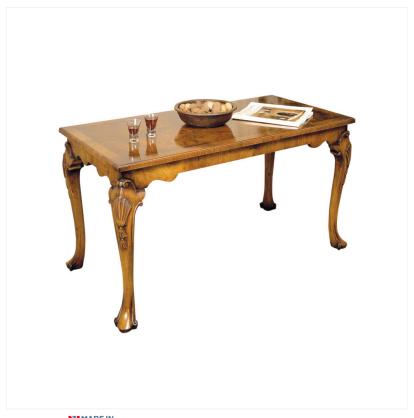

## WALNUT CARVED COFFEE TABLE

MADEIN Proudly handmade at our workshops in Suffolk, England