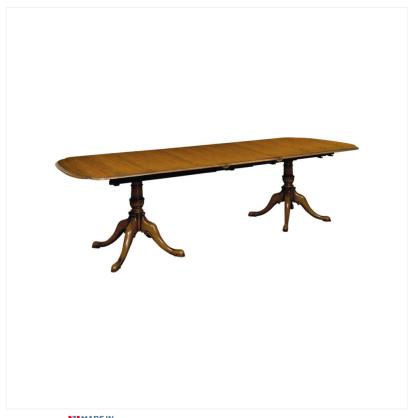

## WALNUT EXTENDING DINING TABLE

MADEIN Proudly handmade at our workshops in Suffolk, England

Reference No: RL.201/CHA Height: 77cm/30½in

Width: 260cm ext to: 380cm / 102in ext to: 149in

Depth: 120cm / 47in