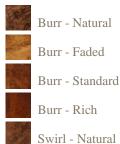

## **Wood colours**

## Finishes

A finish is a very personal choice, one of our experienced sales team will discuss and advise on the best finish for your piece of furniture.

All finishes are hand applied to give the piece that extra high quality finish.