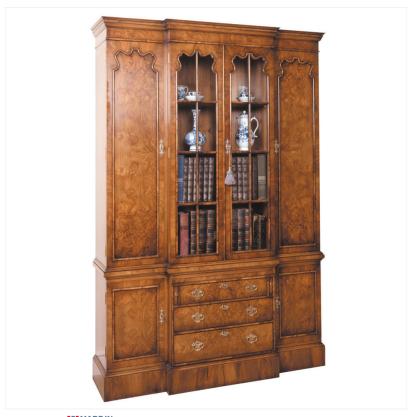

## WALNUT BREAKFRONT BOOKCASE

MADEIN Proudly handmade at our workshops in Suffolk, England

Reference No: RL.120/WSR Height: 220cm/87" Width: 170cm/67" Depth: 45cm/17?