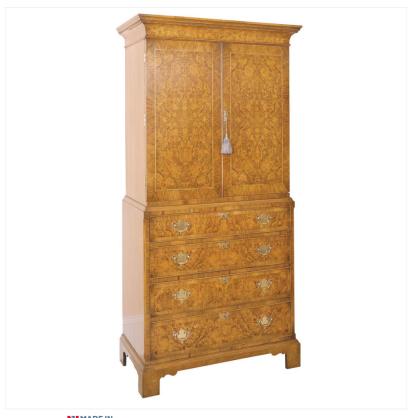

## **BURR WALNUT TALLBOY**

MADEIN Proudly handmade at our workshops in Suffolk, England

Reference No: RL.24141 Width: 86cm / 34in Depth: 46cm / 18in Height: 162cm / 64in