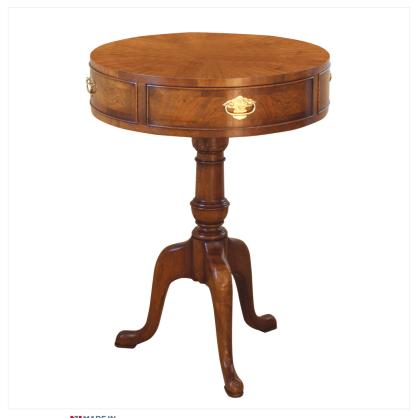

## WALNUT DRUM TABLE

MADEIN Proudly handmade at our workshops in Suffolk, England

Reference No: RL.18647/BR Height: 72cm / 28.5 in Diameter: 53cm / 21in