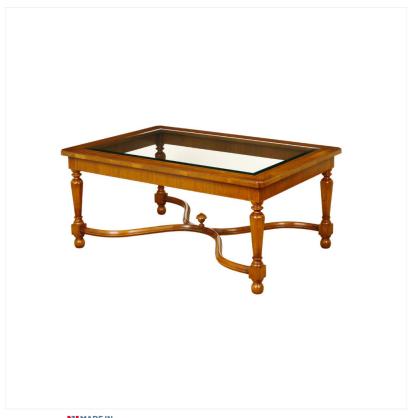

## WALNUT COFFEE TABLE

MADEIN Proudly handmade at our workshops in Suffolk, England

Reference No: RL.24276/B Height: 48cm / 19in Width: 122cm / 48in Depth: 81cm / 32in